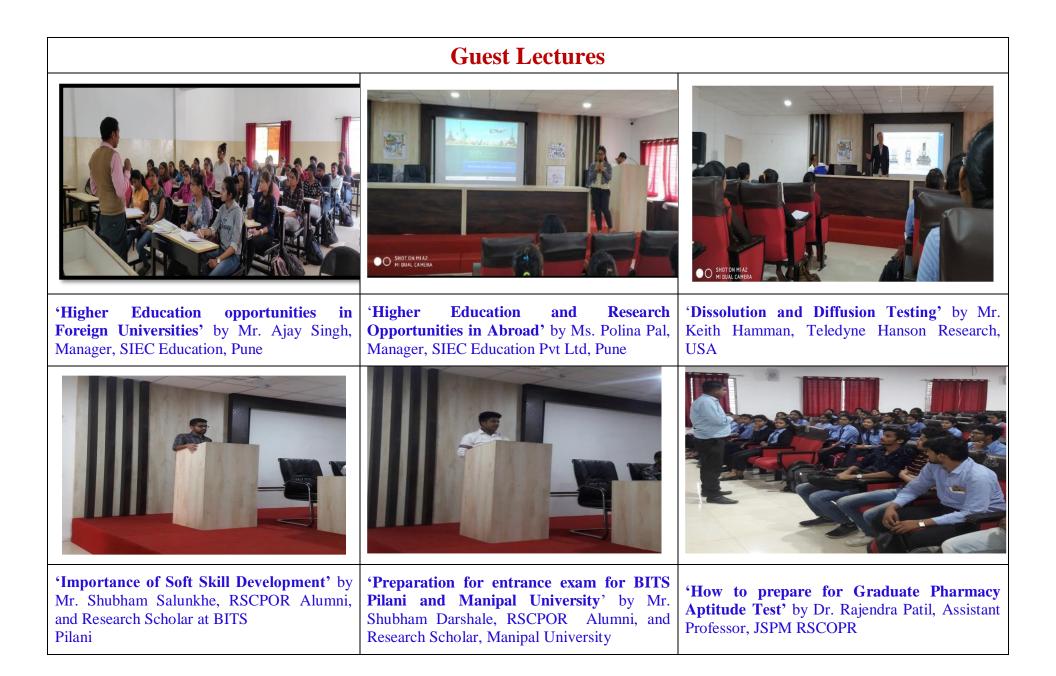

# "Communication, Interview & Employability Skill Development Training Program"

Life Skill training Program Conducted by Rubicon Skill Development and Barclays, Pune